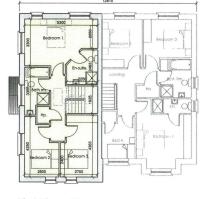

# For Sale

Asking Price: Price on Application





153 Crieve Mor Avenue, Crievesmith, Letterkenny, Co Donegal.



# Description

Crieve Mor Avenue is an "A" rated development. This will mean huge savings in energy costs over the lifetime of these homes.

Built to the most recent and stringent building regulations and targets, and with a host of standard features that were once only dreamt of, this development comes with an unrivalled BER "A" Rating.

Just moments from the countryside and only a stone's throw from the busy shopping area of Letterkenny, Crieve Mor Avenue is ideally placed to take advantage of all that this vibrant town has to offer.





First Floor Plan.

## House Type B - 3 Bedroom Semi-detached

## **Specifications**

#### Internal Features

- Wired for Smart TV and Media Pack Installation
- Fitted Burglar Alarm
- Walls and Ceilings Painted
- Tiling to WHB, Baths and Showers
- Extensive Electrical Specification Electric Vehicle Charging Point Provision, USB Charging Sockets.
- 100 % energy efficient lighting.

# Finishing

- 100% Energy Efficient Lighting
- Quality fitted kitchens and appliances (choice of kitchen - can upgrade and pay the extra to supplier). Appliances included, dishwasher, fridge freezer, oven, hob and extractor fan.
- Floor coverings throughout (choice can upgrade and pay the extra to supplier).
- Quality sanitaryware.
- Up to 1GB high speed fibre broadband to the house.

#### **External Features**