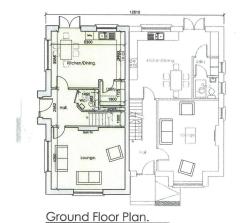

## House Type B - 3 Bedroom Semi-detached

#### **External Features**

• Quality Traditional Build

Floor Area: 118.80m² (1278 sq.ft.)

- Finished Driveways
- Beautiful Frontage Pillars and Grand Entrance Railings
- Finished Lawns