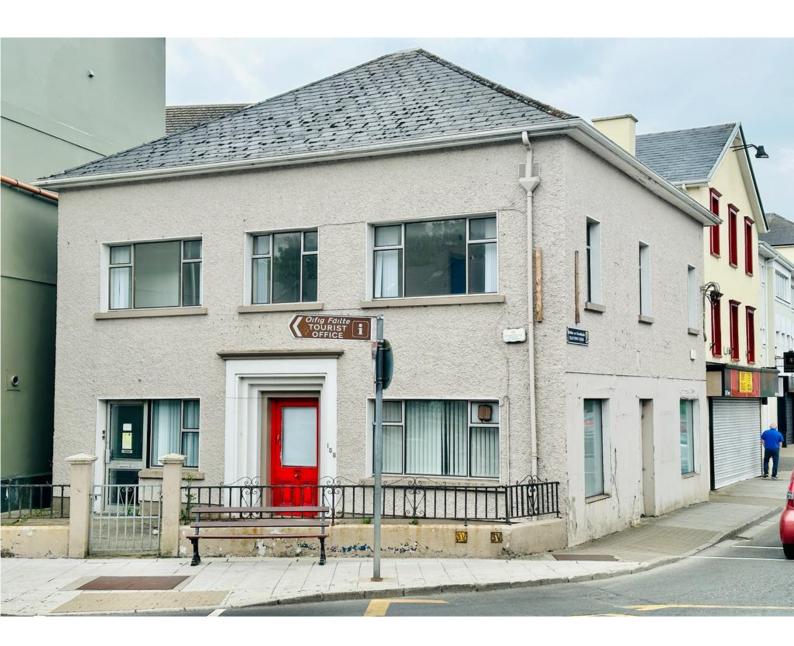

# To Let

Rent From: €200 per week

108 Lower Main Street, Letterkenny, Co Donegal, F92 A8X7

### Description

A well located two storey commercial unit extending to 133 sq m (1,431 sq ft) approximately, located on Letterkenny's main thoroughfare with adjacent occupiers including Dunnes Stores, McFadden's Pharmacy, Donegal Democrat, Station House Hotel, Tin Tai and FBD Insurance. There are on street carparking facilities at Dunnes Stores and Skittle Alley. The premises is currently laid out as offices with 3 No. cellular offices, wc and whb and kitchenette at ground floor level with additional accommodation at first floor. The premises benefits from partition walls, suspended ceilings and air conditioning units. The premises can be reconfigured internally (subject to landlord consent) to provide a more open plan layout if required. The building can also be split into two units i.e. Ground Floor 66 sq m (710 sq ft) and first floor 67 sq m (721 sq ft) approximately.