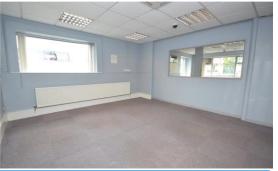

### Description

A well located two storey commercial unit extending to 133 sq m (1,431 sq ft) approximately, located on Letterkenny's main thoroughfare with adjacent occupiers including Dunnes Stores, McFadden's Pharmacy, Donegal Democrat, Station House Hotel, Tin Tai and FBD Insurance. There are on street carparking facilities at Dunnes Stores and Skittle Alley. The premises is currently laid out as offices with 3 No. cellular offices, wc and whb and kitchenette at ground floor level with additional accommodation at first floor. The premises benefits from partition walls, suspended ceilings and air conditioning units. The premises can be reconfigured internally (subject to landlord consent) to provide a more open plan layout if required. The building can also be split into two units i.e. Ground Floor 66 sq m (710 sq ft) and first floor 67 sq m (721 sq ft) approximately.